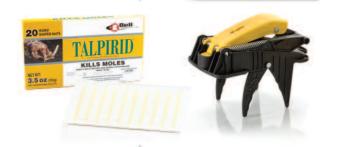

#### TALPIRID MOLE BAIT AND MOLE TRAP

TALPIRID Mole Bait is a one-of-a-kind product that was developed after years of groundbreaking research. It is the first mole bait of its type designed, developed and scientifically proven to kill moles.

TALPIRID Mole Trap incorporates the latest in mole trap technology. Built to withstand any soil type, it is the ideal complement to a complete TALPIRID program.