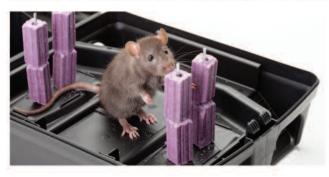

| PRODUCT                                               | PURPOSE                                                          | FEATURES                                                                                                  |
|-------------------------------------------------------|------------------------------------------------------------------|-----------------------------------------------------------------------------------------------------------|
| HIDDEN KILL™                                          | A better, more professsional way to trap mice.                   | Quick, no mess capture & kill     Exceptional value     Stealthy design                                   |
| PROVOKE                                               | Trap Gels specifically formulated for rats and mice.             | Works with any trap     Non-toxic and hypoallergenic     Won't stain clothing or fabrics                  |
| TRAPPER® GLUE BOARDS                                  | Captures rats and mice,<br>available in two sizes,<br>non-toxic  | Low profile tray contains<br>soft yet tenacious glue     Protective Tunnel available                      |
| TRAPPER® PEST MONITOR                                 | 2-piece pest monitor designed for mice and insects.              | Holds a TRAPPER MC glue trap for easy monitoring of mice or insects     Discrete                          |
| TRAPPER® MAX                                          | Scented glue trap that captures mice, roaches and other insects. | Non-toxic, disposable glue trap Powerful adhesive coated on cardboard                                     |
| TRAPPER® MAX FREE                                     | Non-scented, hypoallergenic glue trap for sensitive accounts.    | Non-toxic, disposable glue trap Powerful adhesive coated on cardboard                                     |
| TRAPPER° LTD                                          | Captures mice, roaches and other insects.                        | Non-toxic, disposable<br>glue trap     Can be used flat or folded<br>for protection                       |
| TRAPPER TRAPPER TRAPPER TRAPPER MONITOR & INSECT TRAP | Captures and monitors roaches and other insects.                 | Can be used as a single trap or broken into three traps Non-toxic Available with roach attractant tablets |