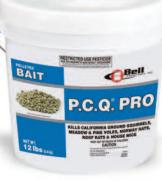

# P.C.Q. PRO

#### **Burrow Bait for Voles & More**

Restricted Use Product

- ▶ MEADOW & PINE VOLES: Approved for use in industrial, commercial & residential areas including homes, lawns, golf courses and more. Burrow Baiting & Ground Broadcast Baiting applications allowed, as listed on the label. Expanded sites when used with a bait station
- ► CALIFORNIA GROUND SQUIRRELS: Approved for use in Bait stations or spot baiting application in industrial, commerical and residential areas, including homes, lawns and more
- ▶ Approved for use against Norway Rats, Roof Rats and House Mice
- ▶ Contains Diphacinone, a proven first-generation anticoagulant active ingredient

PACKAGING: 12 lb. pail and 50 lb. bulk bag EPA REG. NO. 12455-136

Not for sale in California or Idaho.

#### PELLETS Restricted Use Product

| PRODUCT                               | CODE             | DIMENSIONS (in) |
|---------------------------------------|------------------|-----------------|
| 12 lb.Plastic Pail<br>50 lb. Bulk Bag | PQ1012<br>PQ1050 | N/A<br>N/A      |
| ·                                     |                  |                 |