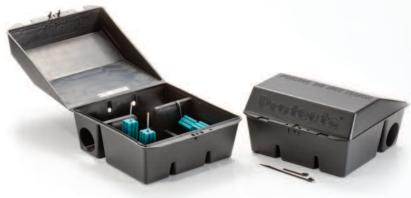

#### **STATIONS**

- 14 EVO Express
- 14 EVO Ambush
- 14 EVO Circuit
- 15 EVO Mouse
- 15 EVO Landscape
- 16 PROTECTA
- 16 LP
- 17 MOUSE
- 17 KEYLESS
- **17** RTU
- 18 SIDEKICK
- 18 LOAD-N-LOCK

# Bell REFERENCE GUIDE TO

| PRODUCT                   | PURPOSE                                                                                                                                                      | FEATURES                                                                                                                                                                                 |
|---------------------------|--------------------------------------------------------------------------------------------------------------------------------------------------------------|------------------------------------------------------------------------------------------------------------------------------------------------------------------------------------------|
| PROTECTA' EVO' CIRCUIT'   | Ideal for sensitive accounts,<br>the Circuit includes side<br>connectors that, when attached,<br>make the station appear as an<br>electrical box.            | Side connectors make station simulate an electrical box Single lock and removable tray for fast and easy servicing Can be used horizontally or vertically                                |
| PROTECTA' EVO' AMBUSH'    | Low-profile station that accommodates the T-Rex rat snap trap for times when trapping is a necessary part of the IPM program.                                | Single lock and removable tray for fast and easy servicing     Compatible with the Sidekick Load-N-Lock system                                                                           |
| PROTECTA' EVO' MOUSE      | Versatile mouse station designed with a single locking mechanism to provide quick servicing, combined with increased bait storage capabilities.              | Fits in corners and tight spaces Holds 2 – 1 oz. BLOX Bait rods included for soft bait Quick servicing features                                                                          |
| PROTECTA' EVO' LANDSCAPE' | Tamper-resistant rat station designed to blend in with outdoor landscape.                                                                                    | Tamper-resistant, opens sideways with EVO key Full-size insert tray available Holds 8 – 1 oz. BLOX and a T-Rex rat trap                                                                  |
| PROTECTA' EVO' EXPRESS'   | Tamper-resistant rat station comes pre-installed with concrete weight and includes a single lock mechanism and removable tray for simple & speedy servicing. | Securely and professionally anchors bait station with internal weight     Versatile; can hold 2 T-Rex rat traps, 2 Mini-Rex mouse traps or 8 - 1 oz. BLOX     Side-open with single lock |
| PROTECTA° LP              | Tamper-resistant rat station designed for inside and outside buildings.                                                                                      | Fits along walls & corners     Horizontal & vertical securing rods     Available in two colors                                                                                           |
| PROTECTA' SIDEKICK"       | Economical way to upgrade from using non-tamper-resistant bait stations to the security and high quality of a tamper-resistant bait station.                 | Tamper-resistant, opens sideways with metal 2-prong key Holds 8 – 1 oz. BLOX and a T-Rex rat trap Integrated service card slot                                                           |
| PROTECTA® LOAD-N-LOCK®    | Securely anchors bait stations and provides professional appearance compared to patio blocks.                                                                | Made of heavy duty<br>molded plastic     Quick servicing features     Available for Sidekick and<br>Ambush                                                                               |
| PROTECTA® BAIT STATION    | Use outdoors and inside commercial and industrial buildings.                                                                                                 | Tamper-resistant Made of heavy-duty molded plastic Horizontal and vertical bait securing rods                                                                                            |