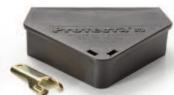

#### PROTECTA TAMPER-RESISTANT BAIT STATIONS

From the toughest to most discreet baiting requirements, Bell offers PMPs a choice of versatile, tamper-resistant bait stations and anchoring systems to fit any situation.

# Bell REFERENCE GUIDE TO

| PRODUCT                   | PURPOSE                                                                                                                                                      | FEATURES                                                                                                                                                                                 |
|---------------------------|--------------------------------------------------------------------------------------------------------------------------------------------------------------|------------------------------------------------------------------------------------------------------------------------------------------------------------------------------------------|
| PROTECTA' EVO' CIRCUIT'   | Ideal for sensitive accounts,<br>the Circuit includes side<br>connectors that, when attached,<br>make the station appear as an<br>electrical box.            | Side connectors make station simulate an electrical box Single lock and removable tray for fast and easy servicing Can be used horizontally or vertically                                |
| PROTECTA' EVO' AMBUSH'    | Low-profile station that accommodates the T-Rex rat snap trap for times when trapping is a necessary part of the IPM program.                                | Single lock and removable tray for fast and easy servicing     Compatible with the Sidekick Load-N-Lock system                                                                           |
| PROTECTA' EVO' MOUSE      | Versatile mouse station designed with a single locking mechanism to provide quick servicing, combined with increased bait storage capabilities.              | Fits in corners and tight spaces Holds 2 – 1 oz. BLOX Bait rods included for soft bait Quick servicing features                                                                          |
| PROTECTA' EVO' LANDSCAPE' | Tamper-resistant rat station designed to blend in with outdoor landscape.                                                                                    | Tamper-resistant, opens sideways with EVO key Full-size insert tray available Holds 8 – 1 oz. BLOX and a T-Rex rat trap                                                                  |
| PROTECTA' EVO' EXPRESS'   | Tamper-resistant rat station comes pre-installed with concrete weight and includes a single lock mechanism and removable tray for simple & speedy servicing. | Securely and professionally anchors bait station with internal weight     Versatile; can hold 2 T-Rex rat traps, 2 Mini-Rex mouse traps or 8 - 1 oz. BLOX     Side-open with single lock |
| PROTECTA° LP              | Tamper-resistant rat station designed for inside and outside buildings.                                                                                      | Fits along walls & corners     Horizontal & vertical securing rods     Available in two colors                                                                                           |
| PROTECTA' SIDEKICK"       | Economical way to upgrade from using non-tamper-resistant bait stations to the security and high quality of a tamper-resistant bait station.                 | Tamper-resistant, opens sideways with metal 2-prong key Holds 8 – 1 oz. BLOX and a T-Rex rat trap Integrated service card slot                                                           |
| PROTECTA® LOAD-N-LOCK®    | Securely anchors bait stations and provides professional appearance compared to patio blocks.                                                                | Made of heavy duty<br>molded plastic     Quick servicing features     Available for Sidekick and<br>Ambush                                                                               |
| PROTECTA® BAIT STATION    | Use outdoors and inside commercial and industrial buildings.                                                                                                 | Tamper-resistant Made of heavy-duty molded plastic Horizontal and vertical bait securing rods                                                                                            |