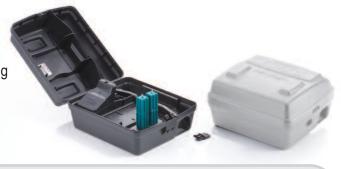

#### **STATIONS**

- 14 EVO Express
- 14 EVO Ambush
- 14 EVO Circuit
- 15 EVO Mouse
- 15 EVO Landscape
- 16 PROTECTA
- 16 LP
- 17 MOUSE
- 17 KEYLESS
- **17** RTU
- 18 SIDEKICK
- 18 LOAD-N-LOCK

# Bell REFERENCE GUIDE TO

| PRODUCT                   | PURPOSE                                                                                                                                                      | FEATURES                                                                                                                                                                                 |
|---------------------------|--------------------------------------------------------------------------------------------------------------------------------------------------------------|------------------------------------------------------------------------------------------------------------------------------------------------------------------------------------------|
| PROTECTA' EVO' CIRCUIT'   | Ideal for sensitive accounts,<br>the Circuit includes side<br>connectors that, when attached,<br>make the station appear as an<br>electrical box.            | Side connectors make station simulate an electrical box Single lock and removable tray for fast and easy servicing Can be used horizontally or vertically                                |
| PROTECTA' EVO' AMBUSH'    | Low-profile station that accommodates the T-Rex rat snap trap for times when trapping is a necessary part of the IPM program.                                | Single lock and removable tray for fast and easy servicing     Compatible with the Sidekick Load-N-Lock system                                                                           |
| PROTECTA' EVO' MOUSE      | Versatile mouse station designed with a single locking mechanism to provide quick servicing, combined with increased bait storage capabilities.              | Fits in corners and tight spaces Holds 2 – 1 oz. BLOX Bait rods included for soft bait Quick servicing features                                                                          |
| PROTECTA' EVO' LANDSCAPE' | Tamper-resistant rat station designed to blend in with outdoor landscape.                                                                                    | Tamper-resistant, opens sideways with EVO key Full-size insert tray available Holds 8 – 1 oz. BLOX and a T-Rex rat trap                                                                  |
| PROTECTA' EVO' EXPRESS'   | Tamper-resistant rat station comes pre-installed with concrete weight and includes a single lock mechanism and removable tray for simple & speedy servicing. | Securely and professionally anchors bait station with internal weight     Versatile; can hold 2 T-Rex rat traps, 2 Mini-Rex mouse traps or 8 - 1 oz. BLOX     Side-open with single lock |
| PROTECTA° LP              | Tamper-resistant rat station designed for inside and outside buildings.                                                                                      | Fits along walls & corners     Horizontal & vertical securing rods     Available in two colors                                                                                           |
| PROTECTA' SIDEKICK"       | Economical way to upgrade from using non-tamper-resistant bait stations to the security and high quality of a tamper-resistant bait station.                 | Tamper-resistant, opens sideways with metal 2-prong key Holds 8 – 1 oz. BLOX and a T-Rex rat trap Integrated service card slot                                                           |
| PROTECTA® LOAD-N-LOCK®    | Securely anchors bait stations and provides professional appearance compared to patio blocks.                                                                | Made of heavy duty<br>molded plastic     Quick servicing features     Available for Sidekick and<br>Ambush                                                                               |
| PROTECTA® BAIT STATION    | Use outdoors and inside commercial and industrial buildings.                                                                                                 | Tamper-resistant Made of heavy-duty molded plastic Horizontal and vertical bait securing rods                                                                                            |