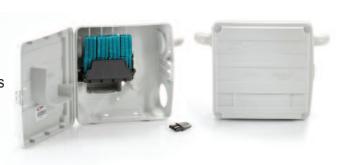

#### **STATIONS**

- 14 EVO Express
- 14 EVO Ambush
- 14 EVO Circuit
- 15 EVO Mouse
- 15 EVO Landscape
- 16 PROTECTA
- 16 LP
- 17 MOUSE
- 17 KEYLESS
- **17** RTU
- 18 SIDEKICK
- 18 LOAD-N-LOCK

# Bell REFERENCE GUIDE TO

| PRODUCT                   | PURPOSE                                                                                                                                                      | FEATURES                                                                                                                                                                                 |
|---------------------------|--------------------------------------------------------------------------------------------------------------------------------------------------------------|------------------------------------------------------------------------------------------------------------------------------------------------------------------------------------------|
| PROTECTA' EVO' CIRCUIT'   | Ideal for sensitive accounts,<br>the Circuit includes side<br>connectors that, when attached,<br>make the station appear as an<br>electrical box.            | Side connectors make station simulate an electrical box Single lock and removable tray for fast and easy servicing Can be used horizontally or vertically                                |
| PROTECTA' EVO' AMBUSH'    | Low-profile station that accommodates the T-Rex rat snap trap for times when trapping is a necessary part of the IPM program.                                | Single lock and removable tray for fast and easy servicing     Compatible with the Sidekick Load-N-Lock system                                                                           |
| PROTECTA' EVO' MOUSE      | Versatile mouse station designed with a single locking mechanism to provide quick servicing, combined with increased bait storage capabilities.              | Fits in corners and tight spaces Holds 2 – 1 oz. BLOX Bait rods included for soft bait Quick servicing features                                                                          |
| PROTECTA' EVO' LANDSCAPE' | Tamper-resistant rat station designed to blend in with outdoor landscape.                                                                                    | Tamper-resistant, opens sideways with EVO key Full-size insert tray available Holds 8 – 1 oz. BLOX and a T-Rex rat trap                                                                  |
| PROTECTA' EVO' EXPRESS'   | Tamper-resistant rat station comes pre-installed with concrete weight and includes a single lock mechanism and removable tray for simple & speedy servicing. | Securely and professionally anchors bait station with internal weight     Versatile; can hold 2 T-Rex rat traps, 2 Mini-Rex mouse traps or 8 - 1 oz. BLOX     Side-open with single lock |
| PROTECTA° LP              | Tamper-resistant rat station designed for inside and outside buildings.                                                                                      | Fits along walls & corners     Horizontal & vertical securing rods     Available in two colors                                                                                           |
| PROTECTA' SIDEKICK"       | Economical way to upgrade from using non-tamper-resistant bait stations to the security and high quality of a tamper-resistant bait station.                 | Tamper-resistant, opens sideways with metal 2-prong key Holds 8 – 1 oz. BLOX and a T-Rex rat trap Integrated service card slot                                                           |
| PROTECTA® LOAD-N-LOCK®    | Securely anchors bait stations and provides professional appearance compared to patio blocks.                                                                | Made of heavy duty<br>molded plastic     Quick servicing features     Available for Sidekick and<br>Ambush                                                                               |
| PROTECTA® BAIT STATION    | Use outdoors and inside commercial and industrial buildings.                                                                                                 | Tamper-resistant Made of heavy-duty molded plastic Horizontal and vertical bait securing rods                                                                                            |