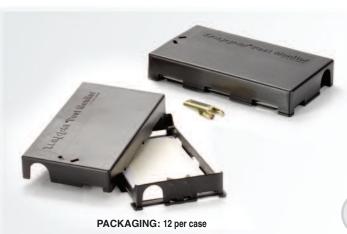

# BELL STATIONS, TRAPS & ACCESSORIES

| PURPOSE                                                                                        | FEATURES                                                                                                                           |
|------------------------------------------------------------------------------------------------|------------------------------------------------------------------------------------------------------------------------------------|
| "3-in-1" side-opening<br>device works as a<br>bait station,<br>monitor and trap.               | Tamper-resistant, opens side-<br>ways with metal, 2-prong key     Holds BLOX and<br>TRAPPER Mini-Rex                               |
| Tamper-resistant,<br>keyless mouse station.<br>Available in black for<br>easier monitoring.    | No key required     Three separate entry points/<br>feeding stations     Holds two BLOX securely                                   |
| Tamper-resistant<br>mouse station with<br>patented design<br>features.                         | Designed to hold Bell's extruded BLOX baits     Reusable     Fits in corners or against walls                                      |
| Powerful rat snap trap<br>sets by hand or foot.<br>Includes<br>patented<br>interlocking teeth. | Use alone or in PROTECTA<br>bait stations     Removable bait cup makes<br>servicing easy                                           |
| Powerful mouse<br>snap trap. Includes<br>patented interlocking<br>teeth.                       | Use alone or in PROTECTA<br>bait stations     Removable bait cup     Excellent trigger sensitivity                                 |
| Sleek, non-winding<br>multiple catch<br>mouse trap.                                            | Monitors/traps mice & insects     Horizontal sliding lid     Durable plastic won't rust     Fits under pallets and in tight spaces |
| Economical way to place bait where tamper resistance is not required.                          | Holds liquid, dry bait or<br>tracking powder     Two sizes available for<br>rats and mice                                          |
| Superior designed scissor mole trap.                                                           | • Easy to set and service • Setting is "hands-free" • Can be reused                                                                |