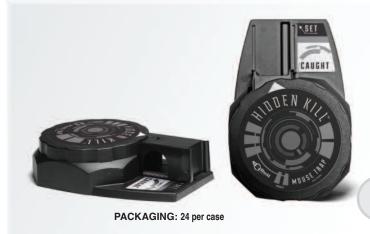

| PRODUCT                                               | PURPOSE                                                          | FEATURES                                                                                                  |
|-------------------------------------------------------|------------------------------------------------------------------|-----------------------------------------------------------------------------------------------------------|
| HIDDEN KILL™                                          | A better, more professsional way to trap mice.                   | Quick, no mess capture & kill     Exceptional value     Stealthy design                                   |
| PROVOKE                                               | Trap Gels specifically formulated for rats and mice.             | Works with any trap     Non-toxic and hypoallergenic     Won't stain clothing or fabrics                  |
| TRAPPER® GLUE BOARDS                                  | Captures rats and mice,<br>available in two sizes,<br>non-toxic  | Low profile tray contains<br>soft yet tenacious glue     Protective Tunnel available                      |
| TRAPPER® PEST MONITOR                                 | 2-piece pest monitor designed for mice and insects.              | Holds a TRAPPER MC glue trap for easy monitoring of mice or insects     Discrete                          |
| TRAPPER® MAX                                          | Scented glue trap that captures mice, roaches and other insects. | Non-toxic, disposable glue trap Powerful adhesive coated on cardboard                                     |
| TRAPPER® MAX FREE                                     | Non-scented, hypoallergenic glue trap for sensitive accounts.    | Non-toxic, disposable glue trap Powerful adhesive coated on cardboard                                     |
| TRAPPER° LTD                                          | Captures mice, roaches and other insects.                        | Non-toxic, disposable<br>glue trap     Can be used flat or folded<br>for protection                       |
| TRAPPER TRAPPER TRAPPER TRAPPER MONITOR & INSECT TRAP | Captures and monitors roaches and other insects.                 | Can be used as a single trap or broken into three traps Non-toxic Available with roach attractant tablets |