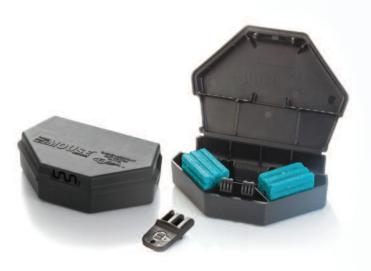

#### **TRAPS & GLUE**

- **19** 24/7
- 19 PEST MONITOR
- **20** T-REX
- 20 MINI-REX
- 20 PROVOKE Rat & Mouse
- **21** RODENT BAITERS
- 21 TALPIRID Mole Trap
- **22** GLUE BOARDS
- 22 MAX/MAX Free
- **23** LTD
- **23** MONITOR & INSECT

# BELL STATIONS, TRAPS & ACCESSORIES

| PURPOSE                                                                                        | FEATURES                                                                                                                           |
|------------------------------------------------------------------------------------------------|------------------------------------------------------------------------------------------------------------------------------------|
| "3-in-1" side-opening<br>device works as a<br>bait station,<br>monitor and trap.               | Tamper-resistant, opens side-<br>ways with metal, 2-prong key     Holds BLOX and<br>TRAPPER Mini-Rex                               |
| Tamper-resistant,<br>keyless mouse station.<br>Available in black for<br>easier monitoring.    | No key required     Three separate entry points/<br>feeding stations     Holds two BLOX securely                                   |
| Tamper-resistant<br>mouse station with<br>patented design<br>features.                         | Designed to hold Bell's extruded BLOX baits     Reusable     Fits in corners or against walls                                      |
| Powerful rat snap trap<br>sets by hand or foot.<br>Includes<br>patented<br>interlocking teeth. | Use alone or in PROTECTA<br>bait stations     Removable bait cup makes<br>servicing easy                                           |
| Powerful mouse<br>snap trap. Includes<br>patented interlocking<br>teeth.                       | Use alone or in PROTECTA<br>bait stations     Removable bait cup     Excellent trigger sensitivity                                 |
| Sleek, non-winding<br>multiple catch<br>mouse trap.                                            | Monitors/traps mice & insects     Horizontal sliding lid     Durable plastic won't rust     Fits under pallets and in tight spaces |
| Economical way to place bait where tamper resistance is not required.                          | Holds liquid, dry bait or<br>tracking powder     Two sizes available for<br>rats and mice                                          |
| Superior designed scissor mole trap.                                                           | • Easy to set and service • Setting is "hands-free" • Can be reused                                                                |