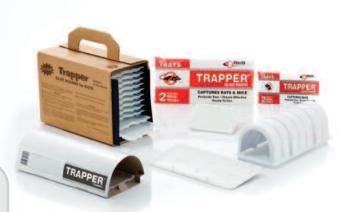

#### TRAPPER GLUE AND MECHANICAL TRAPS

Bell has applied its vast knowledge of rodent behavior and engineering savvy into the development of an array of mechanical and adhesive trapping alternatives. Bell's glue formulations are the result of substantial research and testing to determine the ideal combination of immediate grip and stretchable hold, the two factors needed for the highest possible capture rate.

| PRODUCT                                               | PURPOSE                                                          | FEATURES                                                                                                  |
|-------------------------------------------------------|------------------------------------------------------------------|-----------------------------------------------------------------------------------------------------------|
| HIDDEN KILL™                                          | A better, more professsional way to trap mice.                   | Quick, no mess capture & kill     Exceptional value     Stealthy design                                   |
| PROVOKE                                               | Trap Gels specifically formulated for rats and mice.             | Works with any trap     Non-toxic and hypoallergenic     Won't stain clothing or fabrics                  |
| TRAPPER® GLUE BOARDS                                  | Captures rats and mice,<br>available in two sizes,<br>non-toxic  | Low profile tray contains<br>soft yet tenacious glue     Protective Tunnel available                      |
| TRAPPER® PEST MONITOR                                 | 2-piece pest monitor designed for mice and insects.              | Holds a TRAPPER MC glue trap for easy monitoring of mice or insects     Discrete                          |
| TRAPPER® MAX                                          | Scented glue trap that captures mice, roaches and other insects. | Non-toxic, disposable glue trap Powerful adhesive coated on cardboard                                     |
| TRAPPER® MAX FREE                                     | Non-scented, hypoallergenic glue trap for sensitive accounts.    | Non-toxic, disposable glue trap Powerful adhesive coated on cardboard                                     |
| TRAPPER° LTD                                          | Captures mice, roaches and other insects.                        | Non-toxic, disposable<br>glue trap     Can be used flat or folded<br>for protection                       |
| TRAPPER TRAPPER TRAPPER TRAPPER MONITOR & INSECT TRAP | Captures and monitors roaches and other insects.                 | Can be used as a single trap or broken into three traps Non-toxic Available with roach attractant tablets |