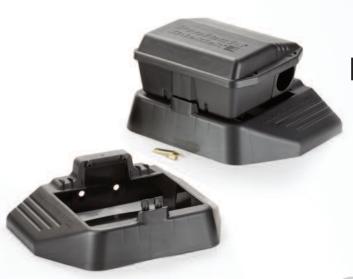

# BELL STATIONS, TRAPS & ACCESSORIES

| PURPOSE                                                                                        | FEATURES                                                                                                                           |
|------------------------------------------------------------------------------------------------|------------------------------------------------------------------------------------------------------------------------------------|
| "3-in-1" side-opening<br>device works as a<br>bait station,<br>monitor and trap.               | Tamper-resistant, opens side-<br>ways with metal, 2-prong key     Holds BLOX and<br>TRAPPER Mini-Rex                               |
| Tamper-resistant,<br>keyless mouse station.<br>Available in black for<br>easier monitoring.    | No key required     Three separate entry points/<br>feeding stations     Holds two BLOX securely                                   |
| Tamper-resistant<br>mouse station with<br>patented design<br>features.                         | Designed to hold Bell's extruded BLOX baits     Reusable     Fits in corners or against walls                                      |
| Powerful rat snap trap<br>sets by hand or foot.<br>Includes<br>patented<br>interlocking teeth. | Use alone or in PROTECTA<br>bait stations     Removable bait cup makes<br>servicing easy                                           |
| Powerful mouse<br>snap trap. Includes<br>patented interlocking<br>teeth.                       | Use alone or in PROTECTA<br>bait stations     Removable bait cup     Excellent trigger sensitivity                                 |
| Sleek, non-winding<br>multiple catch<br>mouse trap.                                            | Monitors/traps mice & insects     Horizontal sliding lid     Durable plastic won't rust     Fits under pallets and in tight spaces |
| Economical way to place bait where tamper resistance is not required.                          | Holds liquid, dry bait or<br>tracking powder     Two sizes available for<br>rats and mice                                          |
| Superior designed scissor mole trap.                                                           | • Easy to set and service • Setting is "hands-free" • Can be reused                                                                |