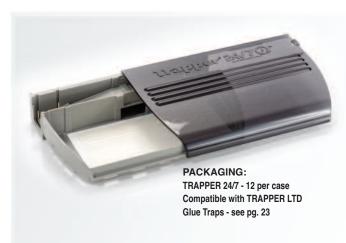

#### **TRAPS & GLUE**

- **19** 24/7
- 19 PEST MONITOR
- **20** T-REX
- 20 MINI-REX
- 20 PROVOKE Rat & Mouse
- **21** RODENT BAITERS
- 21 TALPIRID Mole Trap
- **22** GLUE BOARDS
- 22 MAX/MAX Free
- **23** LTD
- **23** MONITOR & INSECT