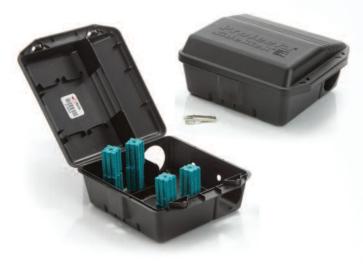

#### PROTECTA TAMPER-RESISTANT BAIT STATIONS

From the toughest to most discreet baiting requirements, Bell offers PMPs a choice of versatile, tamper-resistant bait stations and anchoring systems to fit any situation.

# Bell REFERENCE GUIDE TO

| PRODUCT                   | PURPOSE                                                                                                                                                      | FEATURES                                                                                                                                                                                 |
|---------------------------|--------------------------------------------------------------------------------------------------------------------------------------------------------------|------------------------------------------------------------------------------------------------------------------------------------------------------------------------------------------|
| PROTECTA' EVO' CIRCUIT'   | Ideal for sensitive accounts,<br>the Circuit includes side<br>connectors that, when attached,<br>make the station appear as an<br>electrical box.            | Side connectors make station simulate an electrical box Single lock and removable tray for fast and easy servicing Can be used horizontally or vertically                                |
| PROTECTA' EVO' AMBUSH'    | Low-profile station that accommodates the T-Rex rat snap trap for times when trapping is a necessary part of the IPM program.                                | Single lock and removable tray for fast and easy servicing     Compatible with the Sidekick Load-N-Lock system                                                                           |
| PROTECTA' EVO' MOUSE      | Versatile mouse station designed with a single locking mechanism to provide quick servicing, combined with increased bait storage capabilities.              | Fits in corners and tight spaces Holds 2 – 1 oz. BLOX Bait rods included for soft bait Quick servicing features                                                                          |
| PROTECTA' EVO' LANDSCAPE' | Tamper-resistant rat station designed to blend in with outdoor landscape.                                                                                    | Tamper-resistant, opens sideways with EVO key Full-size insert tray available Holds 8 – 1 oz. BLOX and a T-Rex rat trap                                                                  |
| PROTECTA' EVO' EXPRESS'   | Tamper-resistant rat station comes pre-installed with concrete weight and includes a single lock mechanism and removable tray for simple & speedy servicing. | Securely and professionally anchors bait station with internal weight     Versatile; can hold 2 T-Rex rat traps, 2 Mini-Rex mouse traps or 8 - 1 oz. BLOX     Side-open with single lock |
| PROTECTA° LP              | Tamper-resistant rat station designed for inside and outside buildings.                                                                                      | Fits along walls & corners     Horizontal & vertical securing rods     Available in two colors                                                                                           |
| PROTECTA' SIDEKICK"       | Economical way to upgrade from using non-tamper-resistant bait stations to the security and high quality of a tamper-resistant bait station.                 | Tamper-resistant, opens sideways with metal 2-prong key Holds 8 – 1 oz. BLOX and a T-Rex rat trap Integrated service card slot                                                           |
| PROTECTA® LOAD-N-LOCK®    | Securely anchors bait stations and provides professional appearance compared to patio blocks.                                                                | Made of heavy duty<br>molded plastic     Quick servicing features     Available for Sidekick and<br>Ambush                                                                               |
| PROTECTA® BAIT STATION    | Use outdoors and inside commercial and industrial buildings.                                                                                                 | Tamper-resistant Made of heavy-duty molded plastic Horizontal and vertical bait securing rods                                                                                            |