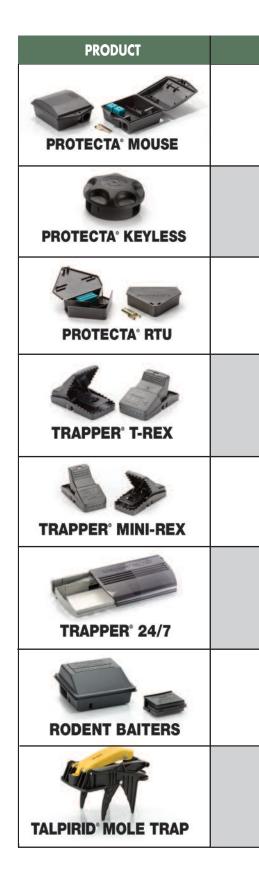

# Bell REFERENCE GUIDE TO

| PRODUCT                   | PURPOSE                                                                                                                                                      | FEATURES                                                                                                                                                                                 |
|---------------------------|--------------------------------------------------------------------------------------------------------------------------------------------------------------|------------------------------------------------------------------------------------------------------------------------------------------------------------------------------------------|
| PROTECTA' EVO' CIRCUIT'   | Ideal for sensitive accounts,<br>the Circuit includes side<br>connectors that, when attached,<br>make the station appear as an<br>electrical box.            | Side connectors make station simulate an electrical box Single lock and removable tray for fast and easy servicing Can be used horizontally or vertically                                |
| PROTECTA' EVO' AMBUSH'    | Low-profile station that accommodates the T-Rex rat snap trap for times when trapping is a necessary part of the IPM program.                                | Single lock and removable tray for fast and easy servicing     Compatible with the Sidekick Load-N-Lock system                                                                           |
| PROTECTA' EVO' MOUSE      | Versatile mouse station designed with a single locking mechanism to provide quick servicing, combined with increased bait storage capabilities.              | Fits in corners and tight spaces Holds 2 – 1 oz. BLOX Bait rods included for soft bait Quick servicing features                                                                          |
| PROTECTA' EVO' LANDSCAPE' | Tamper-resistant rat station designed to blend in with outdoor landscape.                                                                                    | Tamper-resistant, opens sideways with EVO key Full-size insert tray available Holds 8 – 1 oz. BLOX and a T-Rex rat trap                                                                  |
| PROTECTA' EVO' EXPRESS'   | Tamper-resistant rat station comes pre-installed with concrete weight and includes a single lock mechanism and removable tray for simple & speedy servicing. | Securely and professionally anchors bait station with internal weight     Versatile; can hold 2 T-Rex rat traps, 2 Mini-Rex mouse traps or 8 - 1 oz. BLOX     Side-open with single lock |
| PROTECTA° LP              | Tamper-resistant rat station designed for inside and outside buildings.                                                                                      | Fits along walls & corners     Horizontal & vertical securing rods     Available in two colors                                                                                           |
| PROTECTA' SIDEKICK"       | Economical way to upgrade from using non-tamper-resistant bait stations to the security and high quality of a tamper-resistant bait station.                 | Tamper-resistant, opens sideways with metal 2-prong key Holds 8 – 1 oz. BLOX and a T-Rex rat trap Integrated service card slot                                                           |
| PROTECTA® LOAD-N-LOCK®    | Securely anchors bait stations and provides professional appearance compared to patio blocks.                                                                | Made of heavy duty<br>molded plastic     Quick servicing features     Available for Sidekick and<br>Ambush                                                                               |
| PROTECTA® BAIT STATION    | Use outdoors and inside commercial and industrial buildings.                                                                                                 | Tamper-resistant Made of heavy-duty molded plastic Horizontal and vertical bait securing rods                                                                                            |

# BELL STATIONS, TRAPS & ACCESSORIES

| PURPOSE                                                                                        | FEATURES                                                                                                                           |
|------------------------------------------------------------------------------------------------|------------------------------------------------------------------------------------------------------------------------------------|
| "3-in-1" side-opening<br>device works as a<br>bait station,<br>monitor and trap.               | Tamper-resistant, opens side-<br>ways with metal, 2-prong key     Holds BLOX and<br>TRAPPER Mini-Rex                               |
| Tamper-resistant,<br>keyless mouse station.<br>Available in black for<br>easier monitoring.    | No key required     Three separate entry points/<br>feeding stations     Holds two BLOX securely                                   |
| Tamper-resistant<br>mouse station with<br>patented design<br>features.                         | Designed to hold Bell's extruded BLOX baits     Reusable     Fits in corners or against walls                                      |
| Powerful rat snap trap<br>sets by hand or foot.<br>Includes<br>patented<br>interlocking teeth. | Use alone or in PROTECTA<br>bait stations     Removable bait cup makes<br>servicing easy                                           |
| Powerful mouse<br>snap trap. Includes<br>patented interlocking<br>teeth.                       | Use alone or in PROTECTA<br>bait stations     Removable bait cup     Excellent trigger sensitivity                                 |
| Sleek, non-winding<br>multiple catch<br>mouse trap.                                            | Monitors/traps mice & insects     Horizontal sliding lid     Durable plastic won't rust     Fits under pallets and in tight spaces |
| Economical way to place bait where tamper resistance is not required.                          | Holds liquid, dry bait or<br>tracking powder     Two sizes available for<br>rats and mice                                          |
| Superior designed scissor mole trap.                                                           | • Easy to set and service • Setting is "hands-free" • Can be reused                                                                |