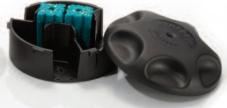

#### PROTECTA TAMPER-RESISTANT BAIT STATIONS

From the toughest to most discreet baiting requirements, Bell offers PMPs a choice of versatile, tamper-resistant bait stations and anchoring systems to fit any situation.

# Bell REFERENCE GUIDE TO

| PRODUCT                   | PURPOSE                                                                                                                                                      | FEATURES                                                                                                                                                                                 |
|---------------------------|--------------------------------------------------------------------------------------------------------------------------------------------------------------|------------------------------------------------------------------------------------------------------------------------------------------------------------------------------------------|
| PROTECTA' EVO' CIRCUIT'   | Ideal for sensitive accounts,<br>the Circuit includes side<br>connectors that, when attached,<br>make the station appear as an<br>electrical box.            | Side connectors make station simulate an electrical box Single lock and removable tray for fast and easy servicing Can be used horizontally or vertically                                |
| PROTECTA' EVO' AMBUSH'    | Low-profile station that accommodates the T-Rex rat snap trap for times when trapping is a necessary part of the IPM program.                                | Single lock and removable tray for fast and easy servicing     Compatible with the Sidekick Load-N-Lock system                                                                           |
| PROTECTA' EVO' MOUSE      | Versatile mouse station designed with a single locking mechanism to provide quick servicing, combined with increased bait storage capabilities.              | Fits in corners and tight spaces Holds 2 – 1 oz. BLOX Bait rods included for soft bait Quick servicing features                                                                          |
| PROTECTA' EVO' LANDSCAPE' | Tamper-resistant rat station designed to blend in with outdoor landscape.                                                                                    | Tamper-resistant, opens sideways with EVO key Full-size insert tray available Holds 8 – 1 oz. BLOX and a T-Rex rat trap                                                                  |
| PROTECTA' EVO' EXPRESS'   | Tamper-resistant rat station comes pre-installed with concrete weight and includes a single lock mechanism and removable tray for simple & speedy servicing. | Securely and professionally anchors bait station with internal weight     Versatile; can hold 2 T-Rex rat traps, 2 Mini-Rex mouse traps or 8 - 1 oz. BLOX     Side-open with single lock |
| PROTECTA° LP              | Tamper-resistant rat station designed for inside and outside buildings.                                                                                      | Fits along walls & corners     Horizontal & vertical securing rods     Available in two colors                                                                                           |
| PROTECTA' SIDEKICK"       | Economical way to upgrade from using non-tamper-resistant bait stations to the security and high quality of a tamper-resistant bait station.                 | Tamper-resistant, opens sideways with metal 2-prong key Holds 8 – 1 oz. BLOX and a T-Rex rat trap Integrated service card slot                                                           |
| PROTECTA® LOAD-N-LOCK®    | Securely anchors bait stations and provides professional appearance compared to patio blocks.                                                                | Made of heavy duty<br>molded plastic     Quick servicing features     Available for Sidekick and<br>Ambush                                                                               |
| PROTECTA® BAIT STATION    | Use outdoors and inside commercial and industrial buildings.                                                                                                 | Tamper-resistant Made of heavy-duty molded plastic Horizontal and vertical bait securing rods                                                                                            |