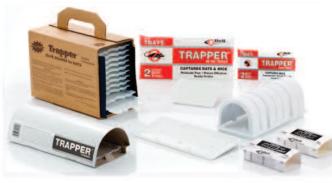

#### PROTECTA TAMPER-RESISTANT BAIT STATIONS

From the toughest to most discreet baiting requirements, Bell offers PMPs a choice of versatile, tamper-resistant bait stations and anchoring systems to fit any situation.

#### TRAPPER GLUE AND MECHANICAL TRAPS

Bell has applied its vast knowledge of rodent behavior and engineering savvy into the development of an array of mechanical and adhesive trapping alternatives. Bell's glue formulations are the result of substantial research and testing to determine the ideal combination of immediate grip and stretchable hold, the two factors needed for the highest possible capture rate.