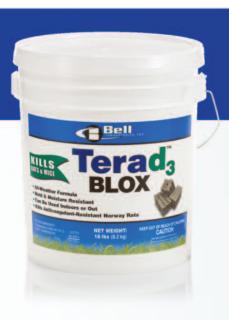

# Tera

# Vitamin D<sub>3</sub> for Structural Control

- Acute rodenticide with proven palatability and efficacy
- Excellent weatherability and high melting point up to 200°F

PACKAGING: 4 lb. & 18 lb. plastic pails – EPA REG. NO. 12455-106

### **BLOX**<sup>®</sup>

PRODUCT
4 lb. Pail x 2/case
18 lb. Plastic Pail

 CODE
 1 oz. BLOX DIMENSIONS (in)

 TD4024
 1 5/8 x 1 x 1

 TD4051
 1 5/8 x 1 x 1

Terad3