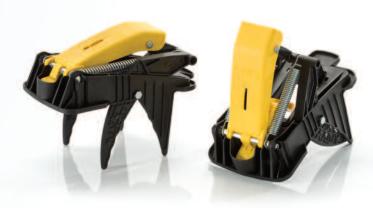

#### TRAPPER GLUE AND MECHANICAL TRAPS

Bell has applied its vast knowledge of rodent behavior and engineering savvy into the development of an array of mechanical and adhesive trapping alternatives. Bell's glue formulations are the result of substantial research and testing to determine the ideal combination of immediate grip and stretchable hold, the two factors needed for the highest possible capture rate.

# BELL STATIONS, TRAPS & ACCESSORIES

| PURPOSE                                                                                        | FEATURES                                                                                                                           |
|------------------------------------------------------------------------------------------------|------------------------------------------------------------------------------------------------------------------------------------|
| "3-in-1" side-opening<br>device works as a<br>bait station,<br>monitor and trap.               | Tamper-resistant, opens side-<br>ways with metal, 2-prong key     Holds BLOX and<br>TRAPPER Mini-Rex                               |
| Tamper-resistant,<br>keyless mouse station.<br>Available in black for<br>easier monitoring.    | No key required     Three separate entry points/<br>feeding stations     Holds two BLOX securely                                   |
| Tamper-resistant<br>mouse station with<br>patented design<br>features.                         | Designed to hold Bell's extruded BLOX baits     Reusable     Fits in corners or against walls                                      |
| Powerful rat snap trap<br>sets by hand or foot.<br>Includes<br>patented<br>interlocking teeth. | Use alone or in PROTECTA<br>bait stations     Removable bait cup makes<br>servicing easy                                           |
| Powerful mouse<br>snap trap. Includes<br>patented interlocking<br>teeth.                       | Use alone or in PROTECTA<br>bait stations     Removable bait cup     Excellent trigger sensitivity                                 |
| Sleek, non-winding<br>multiple catch<br>mouse trap.                                            | Monitors/traps mice & insects     Horizontal sliding lid     Durable plastic won't rust     Fits under pallets and in tight spaces |
| Economical way to place bait where tamper resistance is not required.                          | Holds liquid, dry bait or<br>tracking powder     Two sizes available for<br>rats and mice                                          |
| Superior designed scissor mole trap.                                                           | • Easy to set and service • Setting is "hands-free" • Can be reused                                                                |