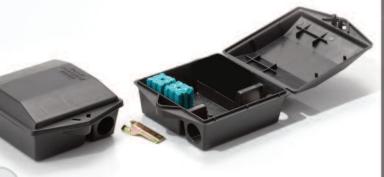

#### PROTECTA TAMPER-RESISTANT BAIT STATIONS

From the toughest to most discreet baiting requirements, Bell offers PMPs a choice of versatile, tamper-resistant bait stations and anchoring systems to fit any situation.