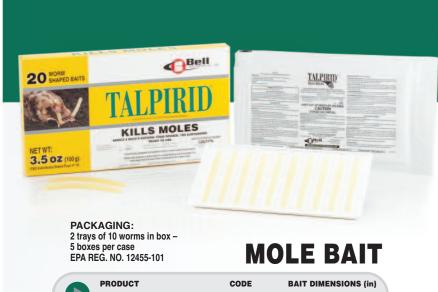

#### TALPIRID MOLE BAIT AND MOLE TRAP

TALPIRID Mole Bait is a one-of-a-kind product that was developed after years of groundbreaking research. It is the first mole bait of its type designed, developed and scientifically proven to kill moles.

### **Earthworm-Shaped Mole Bait**

- ▶ The first mole bait of its type scientifically proven in laboratory and field studies to kill moles
- ▶ One worm contains a lethal dose of Bromethalin
- Mimics a mole's natural food source the earthworm

2 x 10 Worms x 5/Ctn.