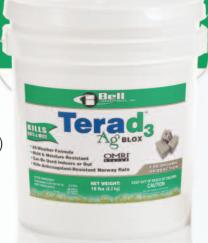

# Vitamin D<sub>3</sub> for Organic Production

- ► First and only rodenticide listed by the Organic Materials Review Institute (OMRI) and registered by the Environmental Protection Agency (EPA) for use in organic production
- ► For Organic Production
- ► Active ingredient, Vitamin D<sub>3</sub>, is on the USDA's National Organic Program list

PACKAGING: 18 lb. plastic pail – EPA REG. NO. 12455-116 **BLOX**<sup>®</sup>

10 lb Digotio

CODE

1 oz. BLOX DIMENSIONS (in)

18 lb. Plastic Pail

TD3051 1 5/8 x 1 x 1

M07150

TALPIRID