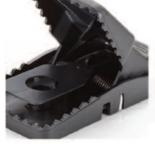

# BELL STATIONS, TRAPS & ACCESSORIES

| PURPOSE                                                                                        | FEATURES                                                                                                                           |
|------------------------------------------------------------------------------------------------|------------------------------------------------------------------------------------------------------------------------------------|
| "3-in-1" side-opening<br>device works as a<br>bait station,<br>monitor and trap.               | Tamper-resistant, opens side-<br>ways with metal, 2-prong key     Holds BLOX and<br>TRAPPER Mini-Rex                               |
| Tamper-resistant,<br>keyless mouse station.<br>Available in black for<br>easier monitoring.    | No key required     Three separate entry points/<br>feeding stations     Holds two BLOX securely                                   |
| Tamper-resistant<br>mouse station with<br>patented design<br>features.                         | Designed to hold Bell's extruded BLOX baits     Reusable     Fits in corners or against walls                                      |
| Powerful rat snap trap<br>sets by hand or foot.<br>Includes<br>patented<br>interlocking teeth. | Use alone or in PROTECTA<br>bait stations     Removable bait cup makes<br>servicing easy                                           |
| Powerful mouse<br>snap trap. Includes<br>patented interlocking<br>teeth.                       | Use alone or in PROTECTA<br>bait stations     Removable bait cup     Excellent trigger sensitivity                                 |
| Sleek, non-winding<br>multiple catch<br>mouse trap.                                            | Monitors/traps mice & insects     Horizontal sliding lid     Durable plastic won't rust     Fits under pallets and in tight spaces |
| Economical way to place bait where tamper resistance is not required.                          | Holds liquid, dry bait or<br>tracking powder     Two sizes available for<br>rats and mice                                          |
| Superior designed scissor mole trap.                                                           | • Easy to set and service • Setting is "hands-free" • Can be reused                                                                |