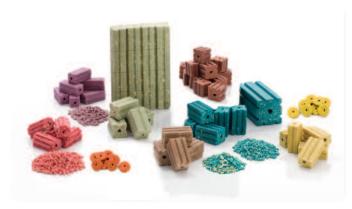

#### **UNIQUE RODENTICIDE BAIT FORMULATIONS**

Bell Laboratories' complete line of rodenticides represents the widest range of rodent baits available anywhere. Bell's rodenticides contain only the high quality inert ingredients for maximum results. Bell's overall palatability and efficacy are proven in both laboratory and field settings.

#### **BLOX**®

4 lb. Pail x 4/case CB4047 18 lb. Plastic Pail 1 lb. City Pack Bag

CB4051 CB1616 13/4 x 1 x 1

1 oz. BLOX DIMENSIONS (in) 13/4 x 1 x 1 13/4 x 1 x 1

#### SUPER BLOX

40 x 8 oz. Ctn.

CODE CB4040

8 oz. BLOX DIMENSIONS (in) 3 3/4 x 1 7/8 x 1 7/8

#### **PELLETS**

PRODUCT CODE PLACE PAC DIMENSIONS (in) 25 lb. Plastic Pail CP4082 CP1715 174 x 1.5 oz. Ctn. 4 7/8 x 3 x 5/8 291 x 25 gm. Ctn. CP2925 47/8 x 23/16 x 5/8

#### MEAL

PRODUCT 25 lb. Plastic Pail 174 x 1.5 oz. Ctn. CODE CM4058 4 7/8 x 3 x 5/8 CM1715

PLACE PAC DIMENSIONS (in)

#### SOFT BAIT

**PRODUCT** 16 lb. Plastic Pail CODE CS1016 SACHET DIMENSIONS (in) 2 1/2 x 1 3/8 x 1/4