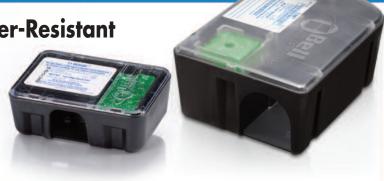

#### PROTECTA TAMPER-RESISTANT BAIT STATIONS

From the toughest to most discreet baiting requirements, Bell offers PMPs a choice of versatile, tamper-resistant bait stations and anchoring systems to fit any situation.

# Bell REFERENCE GUIDE TO

| PRODUCT                   | PURPOSE                                                                                                                                                      | FEATURES                                                                                                                                                                                 |
|---------------------------|--------------------------------------------------------------------------------------------------------------------------------------------------------------|------------------------------------------------------------------------------------------------------------------------------------------------------------------------------------------|
| PROTECTA' EVO' CIRCUIT'   | Ideal for sensitive accounts,<br>the Circuit includes side<br>connectors that, when attached,<br>make the station appear as an<br>electrical box.            | Side connectors make station simulate an electrical box Single lock and removable tray for fast and easy servicing Can be used horizontally or vertically                                |
| PROTECTA' EVO' AMBUSH'    | Low-profile station that accommodates the T-Rex rat snap trap for times when trapping is a necessary part of the IPM program.                                | Single lock and removable tray for fast and easy servicing     Compatible with the Sidekick Load-N-Lock system                                                                           |
| PROTECTA' EVO' MOUSE      | Versatile mouse station designed with a single locking mechanism to provide quick servicing, combined with increased bait storage capabilities.              | Fits in corners and tight spaces Holds 2 – 1 oz. BLOX Bait rods included for soft bait Quick servicing features                                                                          |
| PROTECTA' EVO' LANDSCAPE' | Tamper-resistant rat station designed to blend in with outdoor landscape.                                                                                    | Tamper-resistant, opens sideways with EVO key Full-size insert tray available Holds 8 – 1 oz. BLOX and a T-Rex rat trap                                                                  |
| PROTECTA' EVO' EXPRESS'   | Tamper-resistant rat station comes pre-installed with concrete weight and includes a single lock mechanism and removable tray for simple & speedy servicing. | Securely and professionally anchors bait station with internal weight     Versatile; can hold 2 T-Rex rat traps, 2 Mini-Rex mouse traps or 8 - 1 oz. BLOX     Side-open with single lock |
| PROTECTA° LP              | Tamper-resistant rat station designed for inside and outside buildings.                                                                                      | Fits along walls & corners     Horizontal & vertical securing rods     Available in two colors                                                                                           |
| PROTECTA' SIDEKICK"       | Economical way to upgrade from using non-tamper-resistant bait stations to the security and high quality of a tamper-resistant bait station.                 | Tamper-resistant, opens sideways with metal 2-prong key Holds 8 – 1 oz. BLOX and a T-Rex rat trap Integrated service card slot                                                           |
| PROTECTA® LOAD-N-LOCK®    | Securely anchors bait stations and provides professional appearance compared to patio blocks.                                                                | Made of heavy duty<br>molded plastic     Quick servicing features     Available for Sidekick and<br>Ambush                                                                               |
| PROTECTA® BAIT STATION    | Use outdoors and inside commercial and industrial buildings.                                                                                                 | Tamper-resistant Made of heavy-duty molded plastic Horizontal and vertical bait securing rods                                                                                            |