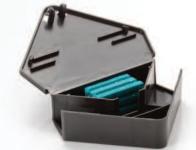

#### PROTECTA TAMPER-RESISTANT BAIT STATIONS

From the toughest to most discreet baiting requirements, Bell offers PMPs a choice of versatile, tamper-resistant bait stations and anchoring systems to fit any situation.

# Bell REFERENCE GUIDE TO

| PRODUCT                   | PURPOSE                                                                                                                                                      | FEATURES                                                                                                                                                                                 |
|---------------------------|--------------------------------------------------------------------------------------------------------------------------------------------------------------|------------------------------------------------------------------------------------------------------------------------------------------------------------------------------------------|
| PROTECTA' EVO' CIRCUIT'   | Ideal for sensitive accounts,<br>the Circuit includes side<br>connectors that, when attached,<br>make the station appear as an<br>electrical box.            | Side connectors make station simulate an electrical box Single lock and removable tray for fast and easy servicing Can be used horizontally or vertically                                |
| PROTECTA' EVO' AMBUSH'    | Low-profile station that accommodates the T-Rex rat snap trap for times when trapping is a necessary part of the IPM program.                                | Single lock and removable tray for fast and easy servicing     Compatible with the Sidekick Load-N-Lock system                                                                           |
| PROTECTA' EVO' MOUSE      | Versatile mouse station designed with a single locking mechanism to provide quick servicing, combined with increased bait storage capabilities.              | Fits in corners and tight spaces Holds 2 – 1 oz. BLOX Bait rods included for soft bait Quick servicing features                                                                          |
| PROTECTA' EVO' LANDSCAPE' | Tamper-resistant rat station designed to blend in with outdoor landscape.                                                                                    | Tamper-resistant, opens sideways with EVO key Full-size insert tray available Holds 8 – 1 oz. BLOX and a T-Rex rat trap                                                                  |
| PROTECTA' EVO' EXPRESS'   | Tamper-resistant rat station comes pre-installed with concrete weight and includes a single lock mechanism and removable tray for simple & speedy servicing. | Securely and professionally anchors bait station with internal weight     Versatile; can hold 2 T-Rex rat traps, 2 Mini-Rex mouse traps or 8 - 1 oz. BLOX     Side-open with single lock |
| PROTECTA° LP              | Tamper-resistant rat station designed for inside and outside buildings.                                                                                      | Fits along walls & corners     Horizontal & vertical securing rods     Available in two colors                                                                                           |
| PROTECTA' SIDEKICK"       | Economical way to upgrade from using non-tamper-resistant bait stations to the security and high quality of a tamper-resistant bait station.                 | Tamper-resistant, opens sideways with metal 2-prong key Holds 8 – 1 oz. BLOX and a T-Rex rat trap Integrated service card slot                                                           |
| PROTECTA® LOAD-N-LOCK®    | Securely anchors bait stations and provides professional appearance compared to patio blocks.                                                                | Made of heavy duty<br>molded plastic     Quick servicing features     Available for Sidekick and<br>Ambush                                                                               |
| PROTECTA® BAIT STATION    | Use outdoors and inside commercial and industrial buildings.                                                                                                 | Tamper-resistant Made of heavy-duty molded plastic Horizontal and vertical bait securing rods                                                                                            |