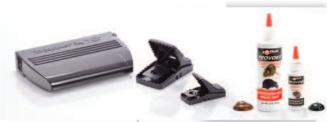

#### TRAPPER GLUE AND MECHANICAL TRAPS

Bell has applied its vast knowledge of rodent behavior and engineering savvy into the development of an array of mechanical and adhesive trapping alternatives. Bell's glue formulations are the result of substantial research and testing to determine the ideal combination of immediate grip and stretchable hold, the two factors needed for the highest possible capture rate.