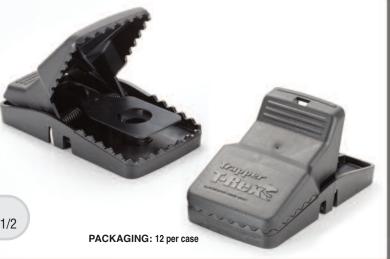

#### **TRAPS & GLUE**

- **19** 24/7
- 19 PEST MONITOR
- **20** T-REX
- 20 MINI-REX
- 20 PROVOKE Rat & Mouse
- **21** RODENT BAITERS
- 21 TALPIRID Mole Trap
- **22** GLUE BOARDS
- 22 MAX/MAX Free
- **23** LTD
- **23** MONITOR & INSECT