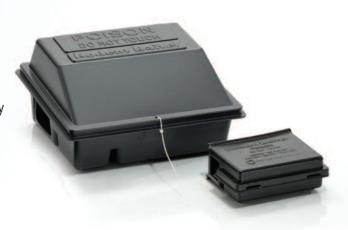

#### PROTECTA TAMPER-RESISTANT BAIT STATIONS

From the toughest to most discreet baiting requirements, Bell offers PMPs a choice of versatile, tamper-resistant bait stations and anchoring systems to fit any situation.

# Bell REFERENCE GUIDE TO

| PRODUCT                   | PURPOSE                                                                                                                                                      | FEATURES                                                                                                                                                                                 |
|---------------------------|--------------------------------------------------------------------------------------------------------------------------------------------------------------|------------------------------------------------------------------------------------------------------------------------------------------------------------------------------------------|
| PROTECTA' EVO' CIRCUIT'   | Ideal for sensitive accounts,<br>the Circuit includes side<br>connectors that, when attached,<br>make the station appear as an<br>electrical box.            | Side connectors make station simulate an electrical box Single lock and removable tray for fast and easy servicing Can be used horizontally or vertically                                |
| PROTECTA' EVO' AMBUSH'    | Low-profile station that accommodates the T-Rex rat snap trap for times when trapping is a necessary part of the IPM program.                                | Single lock and removable tray for fast and easy servicing     Compatible with the Sidekick Load-N-Lock system                                                                           |
| PROTECTA' EVO' MOUSE      | Versatile mouse station designed with a single locking mechanism to provide quick servicing, combined with increased bait storage capabilities.              | Fits in corners and tight spaces Holds 2 – 1 oz. BLOX Bait rods included for soft bait Quick servicing features                                                                          |
| PROTECTA' EVO' LANDSCAPE' | Tamper-resistant rat station designed to blend in with outdoor landscape.                                                                                    | Tamper-resistant, opens sideways with EVO key Full-size insert tray available Holds 8 – 1 oz. BLOX and a T-Rex rat trap                                                                  |
| PROTECTA' EVO' EXPRESS'   | Tamper-resistant rat station comes pre-installed with concrete weight and includes a single lock mechanism and removable tray for simple & speedy servicing. | Securely and professionally anchors bait station with internal weight     Versatile; can hold 2 T-Rex rat traps, 2 Mini-Rex mouse traps or 8 - 1 oz. BLOX     Side-open with single lock |
| PROTECTA° LP              | Tamper-resistant rat station designed for inside and outside buildings.                                                                                      | Fits along walls & corners     Horizontal & vertical securing rods     Available in two colors                                                                                           |
| PROTECTA' SIDEKICK"       | Economical way to upgrade from using non-tamper-resistant bait stations to the security and high quality of a tamper-resistant bait station.                 | Tamper-resistant, opens sideways with metal 2-prong key Holds 8 – 1 oz. BLOX and a T-Rex rat trap Integrated service card slot                                                           |
| PROTECTA® LOAD-N-LOCK®    | Securely anchors bait stations and provides professional appearance compared to patio blocks.                                                                | Made of heavy duty<br>molded plastic     Quick servicing features     Available for Sidekick and<br>Ambush                                                                               |
| PROTECTA® BAIT STATION    | Use outdoors and inside commercial and industrial buildings.                                                                                                 | Tamper-resistant Made of heavy-duty molded plastic Horizontal and vertical bait securing rods                                                                                            |