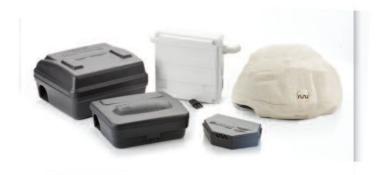

#### PROTECTA TAMPER-RESISTANT BAIT STATIONS

From the toughest to most discreet baiting requirements, Bell offers PMPs a choice of versatile, tamper-resistant bait stations and anchoring systems to fit any situation.

# Bell REFERENCE GUIDE TO

| PRODUCT                   | PURPOSE                                                                                                                                                      | FEATURES                                                                                                                                                                                 |
|---------------------------|--------------------------------------------------------------------------------------------------------------------------------------------------------------|------------------------------------------------------------------------------------------------------------------------------------------------------------------------------------------|
| PROTECTA' EVO' CIRCUIT'   | Ideal for sensitive accounts,<br>the Circuit includes side<br>connectors that, when attached,<br>make the station appear as an<br>electrical box.            | Side connectors make station simulate an electrical box Single lock and removable tray for fast and easy servicing Can be used horizontally or vertically                                |
| PROTECTA' EVO' AMBUSH'    | Low-profile station that accommodates the T-Rex rat snap trap for times when trapping is a necessary part of the IPM program.                                | Single lock and removable tray for fast and easy servicing     Compatible with the Sidekick Load-N-Lock system                                                                           |
| PROTECTA' EVO' MOUSE      | Versatile mouse station designed with a single locking mechanism to provide quick servicing, combined with increased bait storage capabilities.              | Fits in corners and tight spaces Holds 2 – 1 oz. BLOX Bait rods included for soft bait Quick servicing features                                                                          |
| PROTECTA' EVO' LANDSCAPE' | Tamper-resistant rat station designed to blend in with outdoor landscape.                                                                                    | Tamper-resistant, opens sideways with EVO key Full-size insert tray available Holds 8 – 1 oz. BLOX and a T-Rex rat trap                                                                  |
| PROTECTA' EVO' EXPRESS'   | Tamper-resistant rat station comes pre-installed with concrete weight and includes a single lock mechanism and removable tray for simple & speedy servicing. | Securely and professionally anchors bait station with internal weight     Versatile; can hold 2 T-Rex rat traps, 2 Mini-Rex mouse traps or 8 - 1 oz. BLOX     Side-open with single lock |
| PROTECTA° LP              | Tamper-resistant rat station designed for inside and outside buildings.                                                                                      | Fits along walls & corners     Horizontal & vertical securing rods     Available in two colors                                                                                           |
| PROTECTA' SIDEKICK"       | Economical way to upgrade from using non-tamper-resistant bait stations to the security and high quality of a tamper-resistant bait station.                 | Tamper-resistant, opens sideways with metal 2-prong key Holds 8 – 1 oz. BLOX and a T-Rex rat trap Integrated service card slot                                                           |
| PROTECTA® LOAD-N-LOCK®    | Securely anchors bait stations and provides professional appearance compared to patio blocks.                                                                | Made of heavy duty<br>molded plastic     Quick servicing features     Available for Sidekick and<br>Ambush                                                                               |
| PROTECTA® BAIT STATION    | Use outdoors and inside commercial and industrial buildings.                                                                                                 | Tamper-resistant Made of heavy-duty molded plastic Horizontal and vertical bait securing rods                                                                                            |