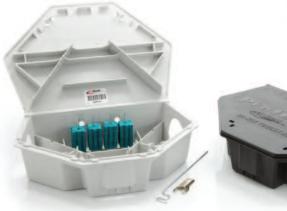

#### PROTECTA TAMPER-RESISTANT BAIT STATIONS

From the toughest to most discreet baiting requirements, Bell offers PMPs a choice of versatile, tamper-resistant bait stations and anchoring systems to fit any situation.