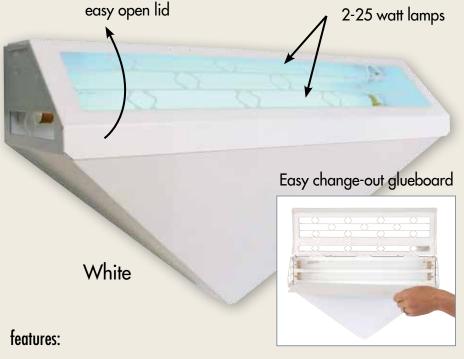

## Decorative Wall Sconce Adhesive Trap

The WS-95 is a stylish wall sconce light with an adhesive board and <u>easy flip open lid</u> for quick servicing. Flying insects are attracted to the ultraviolet light emitted in all directions and captured on a replaceable adhesive board inside the sconce. Position 5-6 feet above floor.

- 24-hour, non-chemical trapping
- Energy-efficient U.V. Insect Lamps
- Color & Material: White, Black, Gold Vein and Stainless Steel
- Attraction Range: 1,800 sq. ft. (50 lineal ft.)
- U.V. Light output: 2 25 watt bulbs
- Glueboard: 1 5" x 17"
- FDA & USDA accepted under current code
- UL approved/listed
- 19"W x 11.5"H x 5.5"D
- 5 year warranty