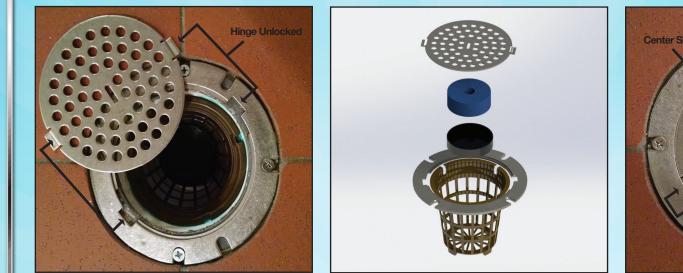

## Pure Drain DEFENDER

Pure Drain DEFENDER's Advanced Drain Cover Plate Assembly replaces your existing floor drain cover with our unique, easy to remove cover. The center slot in cover makes it easy to remove.

Our engineered floor drain cover is:

Top View With Cover Unlocked

- Manufactured using industrial grade, 16-guage, double-layered stainless steel.
- Hinged to allow for convenient removal with one quarter turn with flat head screw driver for easy access to place our new DrainMaintainer Basket System.

Pure Drain DEFENDER's Advanced Drain Cover Plate Assembly features:

- Our cover withstands the rigors of a commercial kitchen environment.
- Our drain cover plate removes in seconds; no more lost screws.
- Our different size drain cover plates make it easy for any installation.