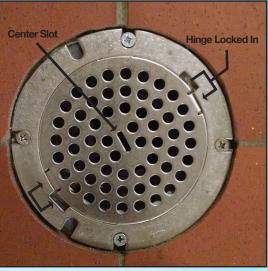

ER's Advanced Drain Cover Plate Assembly replaces your existing floor drain cover with our unique, easy to remove cover. The center slot in cover makes it easy to remove.

Our engineered floor drain cover is:

Top View With Cover Unlocked

- Manufactured using industrial grade, 16-guage, double-layered stainless steel.
- Hinged to allow for convenient removal with one quarter turn with flat head screw driver for easy access to place our new DrainMaintainer Basket System.

Pure Drain DEFENDER's Advanced Drain Cover Plate Assembly features:

- Our cover withstands the rigors of a commercial kitchen environment.
- Our drain cover plate removes in seconds; no more lost screws.
- Our different size drain cover plates make it easy for any installation.



3d Pulled Apart DrainMaintainer Basket



Top View With Cover Locked