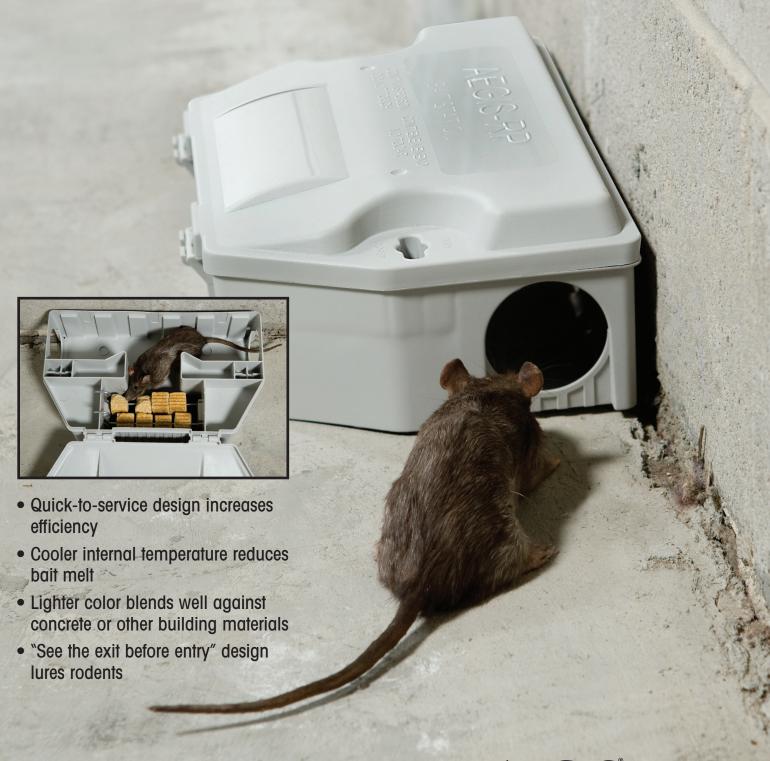

## AEGIS® RP Gray Bait Station

Inconspicuous for humans, attractive to rodents.

AEGIS-RP

Built for Speed

## Aegis-RP Gray Bait Station — advanced rodent control technology in a new industrial-friendly design.

The introduction of a gray Aegis®-RP option means the industry's leading bait station comes in a package that's easy to service, blends better with surroundings and offers a cool lure to rodents.

- Exclusive quick-to-service locking system offers unmatched opening speed, so you can service each station quicker
- Proprietary design permits horizontal placement or vertical mounting for tight or wet areas
- Lid opens away from the wall for faster servicing
- Vertical and horizontal bait rods securely anchor rodenticides in place, making it easier for the rodent to consume and you to service
- Knockout anchor points provide flexible securing options
- Rounded interior corners result in easy and fast station clean out
- Strong mechanical hinges secure lid and operate down to -20 degrees for long service life
- Drain holes keep bait drier, maintaining palatability
- Traps easily fit within station, especially beneficial for audited/sensitive accounts
- Private label personalization and barcoding available