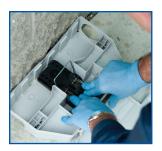

**Versatile**—Accommodates bait, glue boards or traps.

**Quick**—Universal key gets you in and out fast.

**Convenient**—Lid opens away from wall for faster service.

**Flexible**—Allows for horizontal placement or vertical mounting.

- Exclusive quick-to-service locking system offers unmatched opening speed, so you can service each station quicker
- Proprietary design permits horizontal placement or vertical mounting for tight or wet areas
- Lid opens away from the wall for faster servicing
- Vertical and horizontal bait rods securely anchor rodenticides in place, making it easier for the rodent to consume and you to service
- Knockout anchor points provide flexible securing options
- Rounded interior corners result in easy and fast station clean out
- Strong mechanical hinges secure lid and operate down to -20 degrees for long service life
- Drain holes keep bait drier, maintaining palatability
- Traps easily fit within station, especially beneficial for audited/sensitive accounts
- Private label personalization and barcoding available