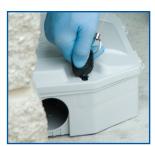

**Versatile**—Accommodates bait, glue boards or traps.

**Quick**—Universal key gets you in and out fast.

**Convenient**—Lid opens away from wall for faster service.

**Flexible**—Allows for horizontal placement or vertical mounting.

- Exclusive quick-to-service locking system offers unmatched opening speed, so you can service each station quicker
- Proprietary design permits horizontal placement or vertical mounting for tight or wet areas
- Lid opens away from the wall for faster servicing
- Vertical and horizontal bait rods securely anchor rodenticides in place, making it easier for the rodent to consume and you to service
- Knockout anchor points provide flexible securing options
- Rounded interior corners result in easy and fast station clean out
- Strong mechanical hinges secure lid and operate down to -20 degrees for long service life
- Drain holes keep bait drier, maintaining palatability
- Traps easily fit within station, especially beneficial for audited/sensitive accounts
- Private label personalization and barcoding available