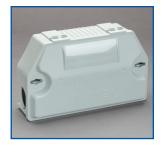

## Aegis-RP Gray Bait Station — advanced rodent control technology in a new industrial-friendly design.

The introduction of a gray Aegis®-RP option means the industry's leading bait station comes in a package that's easy to service, blends better with surroundings and offers a cool lure to rodents.