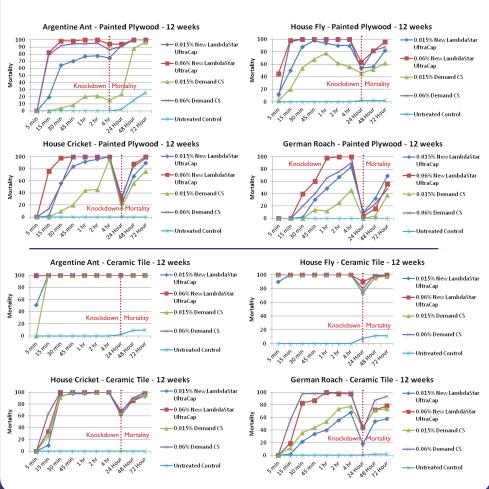

## QUALITY, MICRO-ENCAPSULATED FORMULATION WITH THE PROVEN POTENCY OF 9.7% LAMBDA-CYHALOTHRIN.

Studies were conducted on representative species to demonstrate residual effectiveness compared to Demand® CS. Two substrates were used for testing – painted plywood and ceramic tile. Both treated substrates were aged for 12 weeks prior to testing.

### Tremendous Cost Savings

Compare to Demand® CS