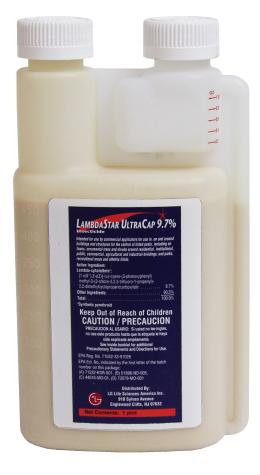

# LAMBDASTAR ULTRACAP 9.7%

## Innovative Capsule Suspension Formulation

Exceptional residual, very low odor, CAUTION signal word, easy mixing