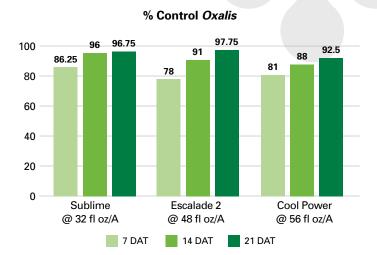

nique blend of active ingredients in **Sublime™** suppresses the common and unsightly bleaching symptoms that can be caused by mesotrione alone.

#### **PRODUCT BENEFITS**

- · Outstanding broadleaf weed control, including spurge, yellow woodsorrel and wild violet
- Proprietary, non-2,4-D formulation
- No unsightly weed bleaching commonly caused by mesotrione



Prime Source, a Division of Albaugh, LLC

1525 NE 36th Street, Ankeny, IA 50021 • www.primesource-albaugh.com

©2022 Albaugh, LLC. Prime Source and the water drop logo are registered trademarks and Sublime is a trademark of Albaugh, LLC. Always read and follow label Precautions and Directions For Use.



Selective, broad-spectrum control of weeds in ornamental turfgrasses

# % Control of Ground Ivy & Oxalis (2021 Virginia Tech)





# % Control of Wild Violet (2019 Virginia Tech)