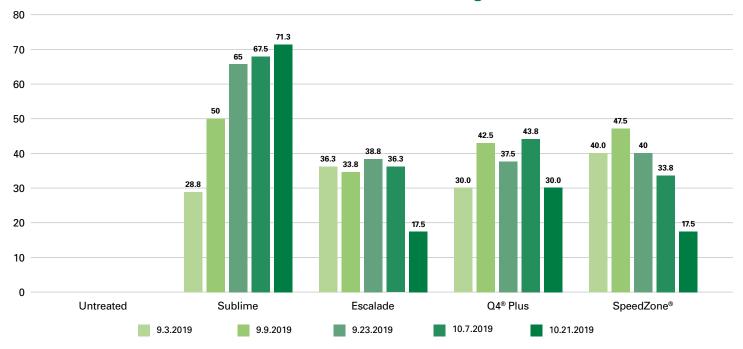

uppresses the common and unsightly bleaching symptoms that can be caused by mesotrione alone.

#### **PRODUCT BENEFITS**

- · Outstanding broadleaf weed control, including spurge, yellow woodsorrel and wild violet
- Proprietary, non-2,4-D formulation
- No unsightly weed bleaching commonly caused by mesotrione



Prime Source, a Division of Albaugh, LLC

1525 NE 36th Street, Ankeny, IA 50021 • www.primesource-albaugh.com

©2022 Albaugh, LLC. Prime Source and the water drop logo are registered trademarks and Sublime is a trademark of Albaugh, LLC. Always read and follow label Precautions and Directions For Use.



Selective, broad-spectrum control of weeds in ornamental turfgrasses

# % Control of Ground Ivy & Oxalis (2021 Virginia Tech)





# % Control of Wild Violet (2019 Virginia Tech)