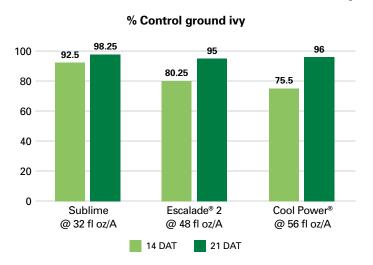

unique blend of active ingredients in **Sublime™** suppresses the common and unsightly bleaching symptoms that can be caused by mesotrione alone.

#### **PRODUCT BENEFITS**

- · Outstanding broadleaf weed control, including spurge, yellow woodsorrel and wild violet
- Proprietary, non-2,4-D formulation
- No unsightly weed bleaching commonly caused by mesotrione



Prime Source, a Division of Albaugh, LLC

1525 NE 36th Street, Ankeny, IA 50021 • www.primesource-albaugh.com

©2022 Albaugh, LLC. Prime Source and the water drop logo are registered trademarks and Sublime is a trademark of Albaugh, LLC. Always read and follow label Precautions and Directions For Use.



Selective, broad-spectrum control of weeds in ornamental turfgrasses

# % Control of Ground Ivy & Oxalis (2021 Virginia Tech)





# % Control of Wild Violet (2019 Virginia Tech)