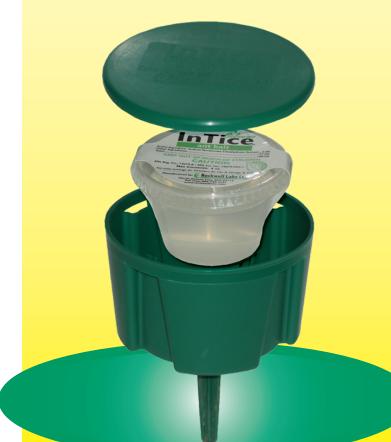

### **Durable Plastic Station**

#### Perfect for Setting Up a Proactive Perimeter Defense

To keep crawling insects at bay.

#### **Prolongs Bait Effectiveness**

Keeps bait fresher, longer.

Integrates Seamlessly with the InTice<sup>™</sup> Gelanimo<sup>™</sup> Ant Bait in the 4 oz Cups Simply drop cup into the station.

**Keyless, Snap-on Lid** For easy service and bait protection.

Four Downward Facing Openings Under the Lid Provide Easy Access for Crawling Pests While Keeping Out Moisture

Simple Anchor Spike for Quick Deployment