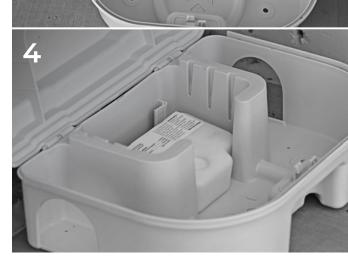

## 2. DEPLOY CONTRAPEST®

- Place one (1) Isolate Bait System with ContraPest in the station compartment.
- Remove seal.