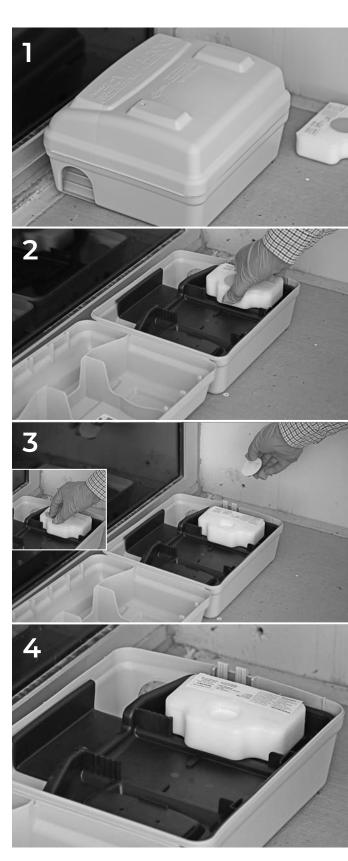

## **ContraPest Bait Station**

for Isolate Bait System

### **1.** PLACE STATIONS

- Place bait stations where rats are known to be feeding (e.g., dumpsters, animal feed, loose trash, etc.).
- When possible, utilize areas where previous baiting has been successful (keep bait stations at least 30 feet away from lethal methods).

## 2. DEPLOY CONTRAPEST®

- Place one (1) Isolate Bait System with ContraPest in the station compartment.
- Remove seal.

## **3.** MONITOR

- Add a second ContraPest Bait Station if 50% or more of the Isolate Bait System has been consumed between service visits to ensure a constant supply.
- If consumption is repeatedly low or ceases, try relocating the bait station to a different location.

## 4. MAINTAIN

Replace ContraPest monthly or as often as needed if consumption is high for optimal performance.