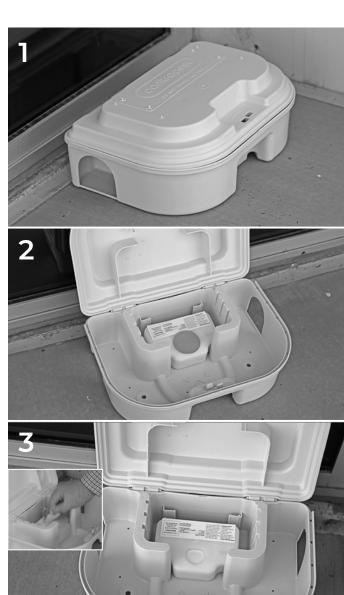

### **1.** PLACE STATIONS

- Place bait stations where rats are known to be feeding (e.g., dumpsters, animal feed, loose trash, etc.).
- When possible, utilize areas where previous baiting has been successful (keep bait stations at least 30 feet away from lethal methods).

## 2. DEPLOY CONTRAPEST®

- Place one (1) Isolate Bait System with ContraPest in the station compartment.
- Remove seal.

## **3.** MONITOR

- Add a second ContraPest Bait Station if 50% or more of the Isolate Bait System has been consumed between service visits to ensure a constant supply.
- If consumption is repeatedly low or ceases, try relocating the bait station to a different location.

#### **1.** PLACE STATIONS

- Best baiting locations are where rats are known to be feeding (e.g., dumpsters, animal feed, loose trash, etc.).
- When possible, utilize areas where previous baiting has been successful (keep bait stations at least 30 feet away from lethal methods).

## **3.** MONITOR

- Add a second Isolate Bait System with ContraPest to stations when 50% or more of the tank has been consumed between service visits to ensure a constant supply.
- If consumption is repeatedly low or ceases, try relocating the bait station to a different location.